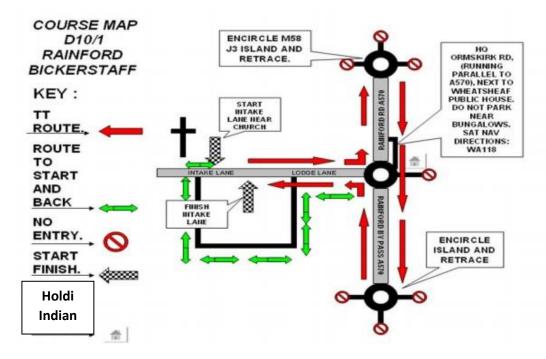

# **Course Description (red arrows above)**

Start at the field entrance on Intake Lane at the first raised kerbstone 210 yds south of Bickerstaffe church.

Proceed to Holdi Restaurant roundabout/island A570 Rainford Bypass and turn left (1.691 miles)

Proceed to M58 island -take care here - and encircle (3.353 miles)

Straight across Holdi Restaurant roundabout/island and proceed to Rainford island (6.98 miles)

retrace back on A570 to Holdi Restaurant roundabout/island (8.736 miles) Left along Lodge Lane / Intake Lane to finish at second gatepost on edge of plantation (10 miles).