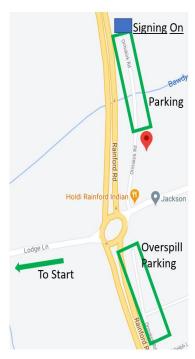

## Race Day Parking and signing on

Signing on will be at the far end of the layby (Ormskirk RD) near to the Wheatsheaf/Holdi Indian restaurant (sat nav WA11 7TA).

Please note that unfortunately the HQ has cancelled on us, we did try to hire a portaloo but they would not deliver to the signing on area, as such there are no changing or toilet facilities. We can only apologise. The nearest toilets are approx 6 miles from signing on at the Starbucks/petrol station (Skelmersdale Rd, Bickerstaffe, Ormskirk L39 0EZ). Please arrive race ready.

Parking will be available near to signing on, please pay attention to the marshals who will advise you on the best place to park, please do not park near to the houses/bungalows in the local area or in the Holdi car park. NO parking near to the start or finish.

Overspill parking is available in the layby shown on the map, again No parking near to local residencies.